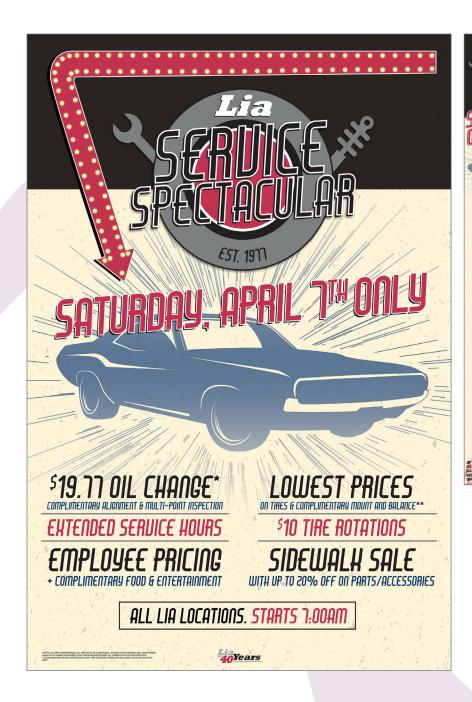

### WE WANT TO KNOW!

Tell us where you find your favorite cider donut!

\$19.77 OIL CHANGE EMPLOYEE PRICING & MORE